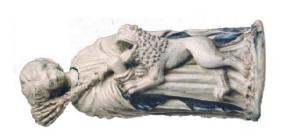

un posizione all'interno o all'esterno della Cattedrale, l'autore, la committenza e si siano conservate terracotta invetriata, esposte nel Museo sulla provenienza, il significato, la canti altri quesiti ad oggi irrisolti. Un oro fascino anche se non di superba unicum nel suo genere. Molte le ipotesi atto è certo, mostrano ancora oggi il La raccolta delle 15 statuette 'LUCA MENNA", rappresentano benché attura, oene.

presenti nella Cattedrale. Molte sono le testimonianze che offrono la visione di un percorso che negli anni ha visto 'impianto originario trasformarsi e presentarsi oggi con sostanziali mutamenti rispetto alla prima impostazione costruttiva. Nella Cattedrale un tempo erano presenti numerose cappelle gentilizie, oggi ormai rimosse, ma in