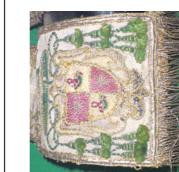

alcuni luoghi restano ancora tracce di queste presenze.

ס

Non possono essere trascurati elementi storici e artistici

con i loro stemmi, le mitre, libri per le Il museo è anche il luogo ove sono accolti molti reperti dei Vescovi titolari celebrazioni e le funzioni sacre, oggetti <sup>2</sup>aramenti liturgici lavorati e decorati celebrazioni (calici, cattedra vescovile di Carinola. utilizzati per le ostensori, ecc.) della